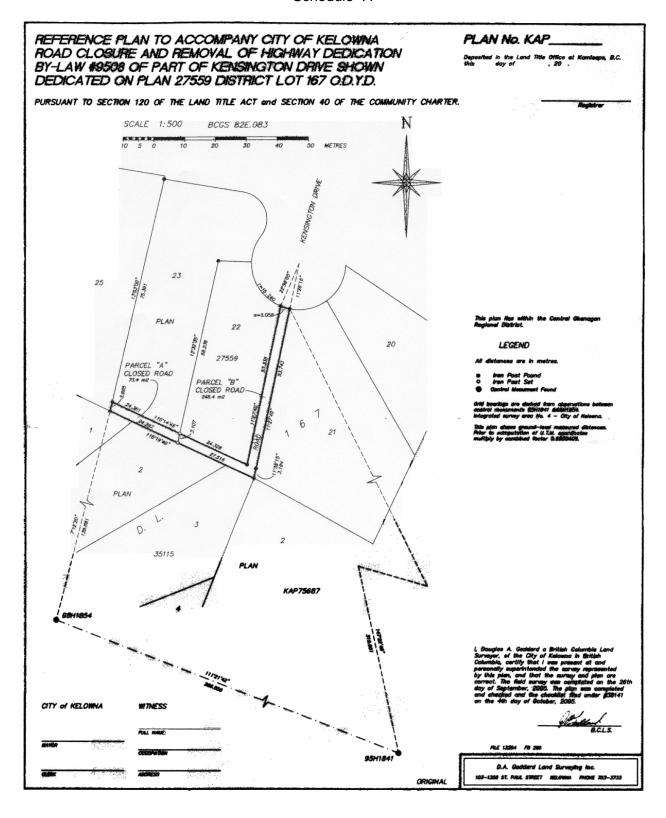

## Road Closure and Removal of Highway Dedication Bylaw (Kensington Drive)

A bylaw pursuant to Section 40 of the Community Charter to authorize the City to permanently close and remove the highway dedication of a portion of highway on Kensington Drive

NOW THEREFORE, the Municipal Council of the City of Kelowna, in open meeting assembled, hereby enacts as follows:

- 1. That portion of highway attached as Schedule "A" comprising 73.4 m<sup>2</sup> shown in bold black as Parcel "A" Closed Road on the Reference Plan prepared by Douglas A. Goddard B.C.L.S. and completed on 4th day of October, 2005, is hereby stopped up and closed to traffic and the highway dedication removed;
- 2. That portion of highway attached as Schedule "A" comprising 246.4 m<sup>2</sup> shown in bold black as Parcel "B" Closed Road on the Reference Plan prepared by Douglas A. Goddard B.C.L.S. and completed on 4th day of October, 2005, is hereby stopped up and closed to traffic and the highway dedication removed;
- 3. The Mayor and City Clerk of the City of Kelowna are hereby authorized to execute such conveyances, titles, survey plans, forms and other documents on behalf of the said City as may be necessary for the purposes aforesaid and to affix the Corporate Seal of the said City thereto.
- 4. This Bylaw shall be cited for all purposes as "City of Kelowna Road Closure and Removal of Highway Dedication, Kensington Drive Bylaw No. 9508.